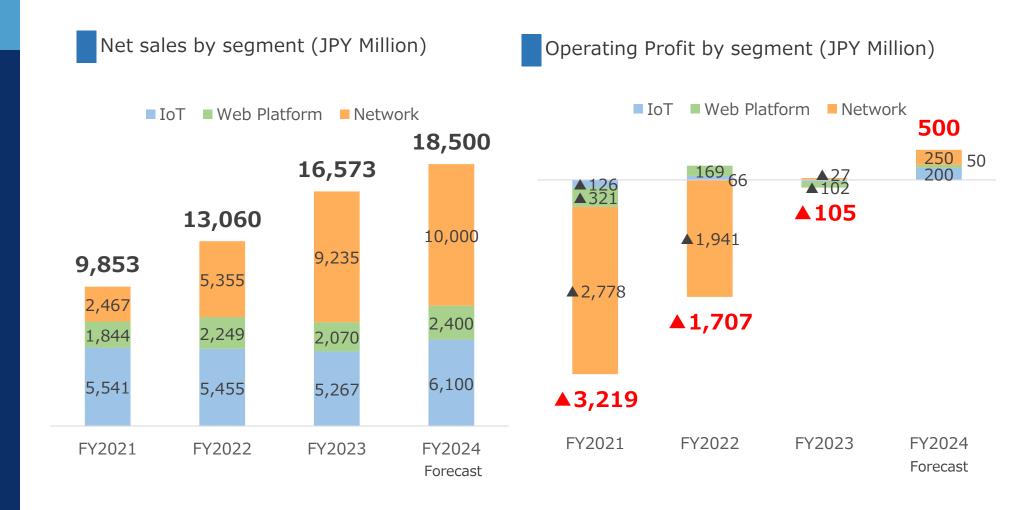

## **History**

Date of establishment : February 1, 1984

: ¥ 17,072million (As of Jan,2024) Capital stock

Net sales : ¥ 16,573 million (Resulted in FY 2023)

Number of employees : Consolidated 809

1996

1999

NetFront®

# **Overview by Segment**

Maintain sales growth and return to profitability in FY2024