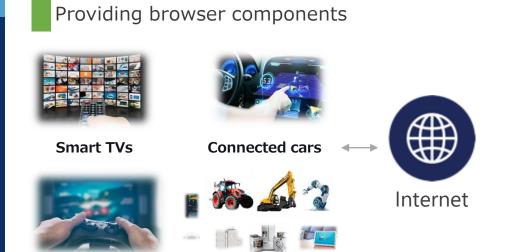

#### Web Platform

- · Realization of a society that connects the Internet and various devices by providing browser components using embedded software technology
- · Promoting business development focused on video and content distribution platforms in the future

#### **NetFront** Browser

 Enables connection of various electronic devices to the Internet

**Industrial equipment** 

- About 80% of TVs in Japan are equipped with some kind of ACCESS product
- Track record of doing business with four of the world's top 10 automotive manufacturers in the in-vehicle field

In-vehicle/TV content distribution platform

 Providing a platform that enables various content distribution for in-vehicle and TV

ACŒESS"