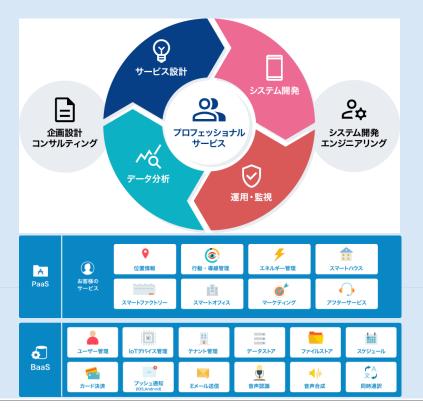

#### **Providing one-stop services and in-house solutions** that can meet various DX demands

#### **Professional service**

Providing services that support the DX in various ways, from business consultation to development and platforms

Main Service

#### In-house solution

Capable of providing solutions ·Location information utilization by "Linkit" "WAVEE+" Energy visualization using "POWERGs"

Linking chat and maps

Computerization of power data from energy management equipment