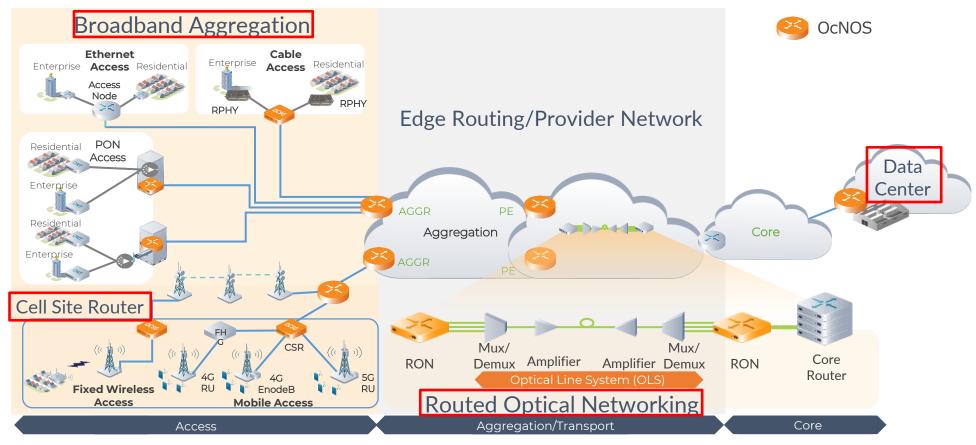

## **Network**

Focusing on developing the white box market by providing the OS "OcNOS" for network equipment used by telecommunication carriers and data center

Network switch: Network device that connects networks
White box (switch): network switch that is not pre-integrated with network operating system
OcNOS: Network OS equipped with router and optical transmission functions installed in the white box

## **Network: Transition to white-box solutions**

White box solution is progressing as a means of reducing network infrastructure investment costs and liberating from vendor lock-in.

What is white box?

A network switch for which software and hardware are supplied separately, in contrast to conventional network switches with integrated software and hardware

Appeal of white box to users (telecommunication carriers, data center operators, etc.)

**Cost** reductions

Greater flexibility in operations

Conventional network switches: provided as a set of dedicated hardware and software